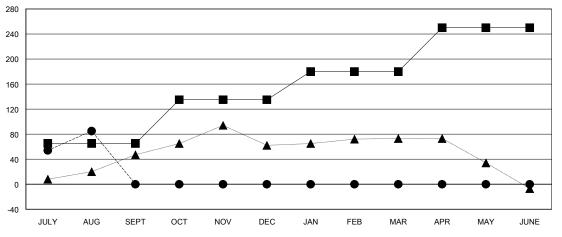

## GOALS AND ACTUAL MEMBERS CUMULATIVE

| -=-  | CURRENT YEAR GOALS FOR NEW |  |
|------|----------------------------|--|
| МЕМВ | ERS                        |  |

- CURRENT YEAR ACTUAL MEMBERS

- ▲ - LAST YEAR ACTUAL MEMBERS